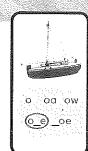

#### Phonemic Awareness: /ō/

Say the name of each picture. Put a marker on each picture if its name has the  $\sqrt{o}$  sound.

2.

3.

L,

Copyright © McGraw-Hill Education

Phonics: /ō/o\_e

Say the name of each picture. Then write the letters that stand for long o in each picture name.