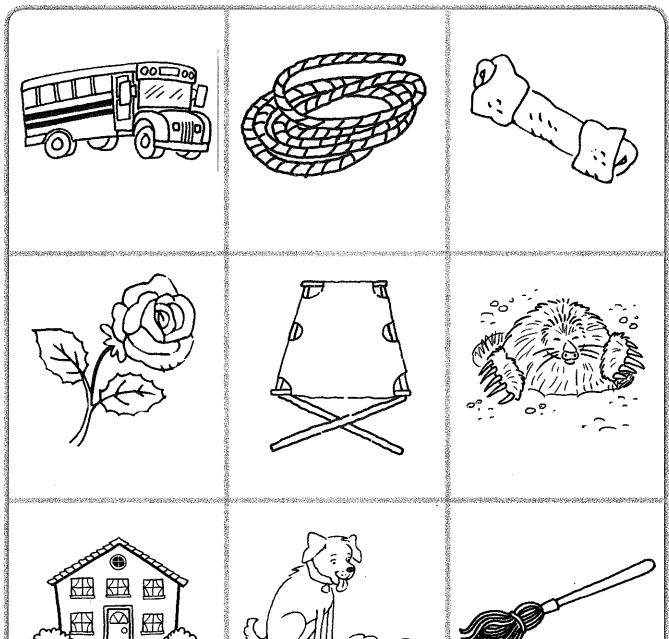

#### Phonemic Awareness: /ō/

Say the name of each picture. Put a marker on each picture if its name has the  $\sqrt{o}$  sound.

2.

3.

L,

Copyright © McGraw-Hill Education

Phonics: /ō/o\_e

Say the name of each picture. Then write the letters that stand for long o in each picture name.